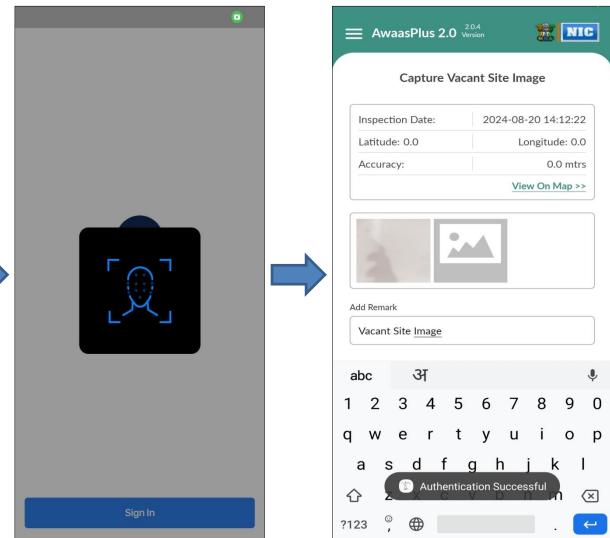

## Save Survey by Surveyor Authentication

| 14:11 🖪 🗛 🗛 🔸                     | o 🔉 🕈 🕈 🐄 🖓 🕯         |  |  |  |  |  |
|-----------------------------------|-----------------------|--|--|--|--|--|
| $\equiv$ AwaasPlus 2.0 $\sqrt{2}$ | .0.4<br>rrsion        |  |  |  |  |  |
| Capture Vaca                      | ant Site Image        |  |  |  |  |  |
| Inspection Date:                  | 2024-08-20 14:10:42   |  |  |  |  |  |
| Latitude: 28.6296196              | Longitude: 77.2187002 |  |  |  |  |  |
| Accuracy:                         | 13.67 mtrs            |  |  |  |  |  |
|                                   | View On Map >>        |  |  |  |  |  |
| Add Remark                        | Add Remark            |  |  |  |  |  |
| Vacant Site Image                 | Save and Next         |  |  |  |  |  |
| Face authentication               | n required to proceed |  |  |  |  |  |
| Face Aut                          | nentication           |  |  |  |  |  |
| Ca                                | ncel                  |  |  |  |  |  |

## Save Survey by Surveyor Authentication

| 14:13 🖪 🖪 🖪 🔹                       | ໖ ໘ ♥ 🧙 ⊮๚ .⊪ 79%∎    |                 | 14:13 🖪 🖪 🗛 🔸                             | a 🏩 🧙 🖓 .iii 79% i |
|-------------------------------------|-----------------------|-----------------|-------------------------------------------|--------------------|
| AwaasPlus 2.0 🖉                     | 2.0.4<br>ersion       |                 | AwaasPlus 2.0 Version                     |                    |
| Capture Vacant Site Image           |                       | Beneficiary Lis |                                           | List               |
|                                     |                       |                 | <ul><li>RITHONA</li><li>Rithona</li></ul> |                    |
| Inspection Date:                    | 2024-08-20 14:12:22   |                 | MP-01-001-006-002/1188                    |                    |
| Latitude: 28.6296166                | Longitude: 77.2187188 |                 | Sachin Kumar 7827804409                   | × 🛍                |
| Accuracy:                           | 13.907 mtrs           |                 |                                           |                    |
|                                     | View On Map >>        |                 |                                           |                    |
| Success<br>Record Saved in Database |                       |                 |                                           |                    |
| Vacant onto minage                  |                       |                 |                                           |                    |
| Cancel                              | Save and Next         |                 |                                           |                    |
|                                     |                       |                 |                                           | Add<br>New         |