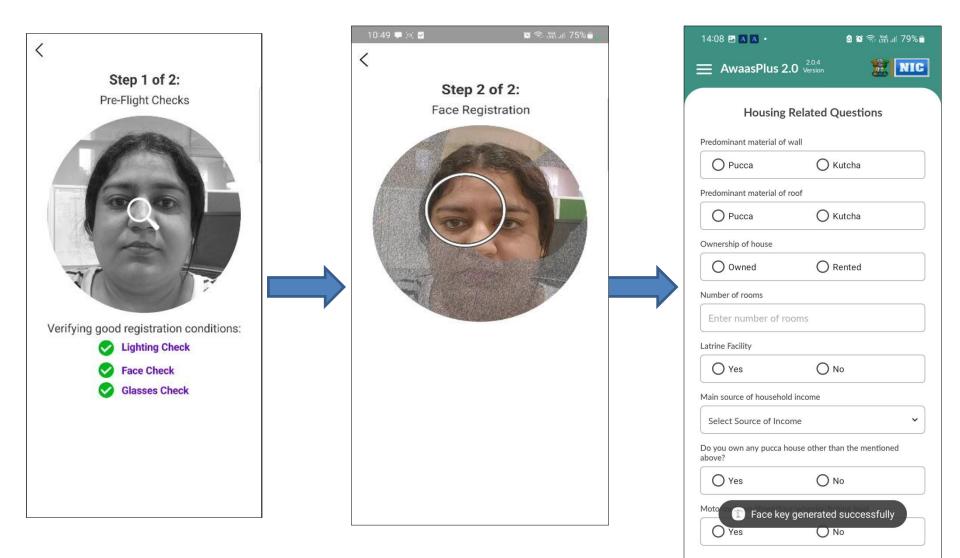

### Face Key Generation

| 14:08 🖪 🗛 🔹                               | a 😰 🗟 💯 л 🕅 79% 🛢 |   | 14:08 🖪 🗛 🗛 🔹                                                                                    | 🗴 😥 🧙 🖓 .ill 79% 🕯                                               |         | 0 |
|-------------------------------------------|-------------------|---|--------------------------------------------------------------------------------------------------|------------------------------------------------------------------|---------|---|
| AwaasPlus 2.0 Version                     | NIC NIC           |   | AwaasPlus 2.0 Version                                                                            | <b>R</b> NIC                                                     |         |   |
| Select Benefi                             | lciary            |   | Select Benefic                                                                                   | ciary                                                            |         |   |
| Sachin Kumar (Head)<br>85** **** 3738     |                   |   | Sachin Kumar (Head)<br>85** **** 3738                                                            |                                                                  |         |   |
| <b>Sanjay</b> (Brother)<br>31** **** 8336 |                   |   | <b>Sanjay</b> (Brother)<br>31****** 8336                                                         |                                                                  |         |   |
| Cancel                                    | Proceed           |   | Face auth failed due to Ar<br>issue. Please try after so<br>from different device if<br>persist. | adhaar service<br>me time or try<br>problem still<br>re Face Key |         |   |
|                                           |                   | - | Cancel                                                                                           | Proceed                                                          | Sign In |   |
|                                           |                   |   |                                                                                                  |                                                                  |         |   |

### Face Key Generated

### **Housing Related Questions**

| 14:09 🛤 🖪 🗖 🔹                        | 🙆 🔯 🥽 🖓 .ill 79% 🖥         |  |  |  |  |  |
|--------------------------------------|----------------------------|--|--|--|--|--|
| AwaasPlus 2.0                        | 20.4<br>Version <b>IIC</b> |  |  |  |  |  |
| Housing Related Questions            |                            |  |  |  |  |  |
| Predominant material of wall         |                            |  |  |  |  |  |
| O Pucca                              | O Kutcha                   |  |  |  |  |  |
| Predominant material of roof         |                            |  |  |  |  |  |
| O Pucca                              | O Kutcha                   |  |  |  |  |  |
| Ownership of house                   |                            |  |  |  |  |  |
| O Owned                              | O Rented                   |  |  |  |  |  |
| Number of rooms                      |                            |  |  |  |  |  |
| Enter number of room:                | s                          |  |  |  |  |  |
| Latrine Facility                     |                            |  |  |  |  |  |
| O Yes                                | O No                       |  |  |  |  |  |
| Main source of household inc         | ome                        |  |  |  |  |  |
| Select Source of Income              | ~                          |  |  |  |  |  |
| Do you own any pucca house<br>above? | other than the mentioned   |  |  |  |  |  |
| O Yes                                | O No                       |  |  |  |  |  |
| Motorized two/three/four-wh          | neeler/fishing boat        |  |  |  |  |  |
| O Yes                                | O No                       |  |  |  |  |  |
| Mechanized three/four-wheel          | ler agricultural equipment |  |  |  |  |  |
| O Yes                                | O No                       |  |  |  |  |  |
| Kisan Credit Card with credit        | of Rs. 50,000 or above     |  |  |  |  |  |
| O Yes                                | O No                       |  |  |  |  |  |
| Any member as a government           | t employee                 |  |  |  |  |  |
| O Yes                                | O No                       |  |  |  |  |  |
| Any member earning more the          | an Rs.10,000 per month     |  |  |  |  |  |
| O Yes                                | O No                       |  |  |  |  |  |
| Any member paying income ta          | ax                         |  |  |  |  |  |
| O Yes                                | O No                       |  |  |  |  |  |
| Any member paying professio          | enal tax                   |  |  |  |  |  |
| O Yes                                | O No                       |  |  |  |  |  |
| Irrigated land (in acres)            |                            |  |  |  |  |  |
| Enter irrigated land (in             | acres)                     |  |  |  |  |  |
| Un-irrigated land (in acres)         |                            |  |  |  |  |  |
| Enter un-irrigated land              | (in acres)                 |  |  |  |  |  |
| Cancel                               | Save and Next              |  |  |  |  |  |
|                                      |                            |  |  |  |  |  |