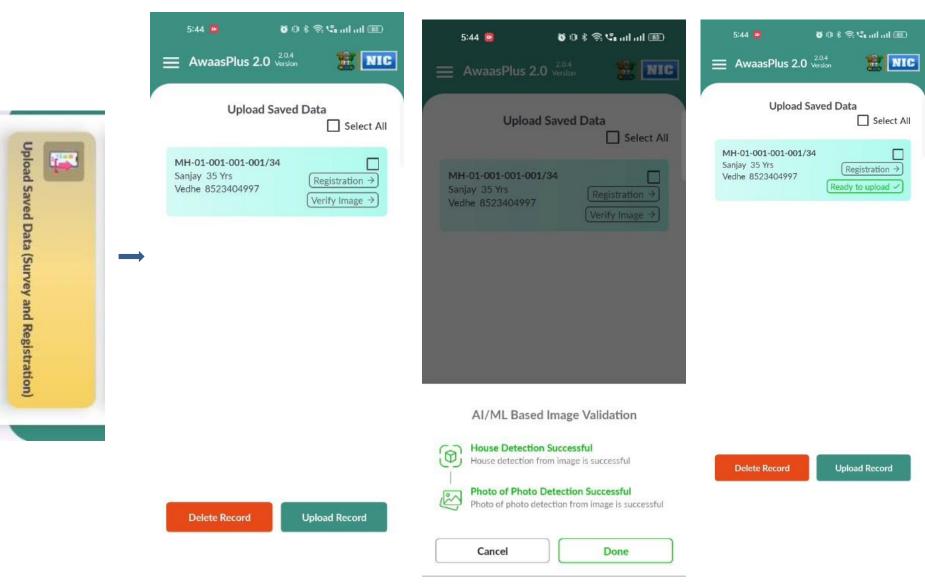

| View On Map >>        |                 |                                           |                    |
| Success<br>Record Saved in Database |                       |                 |                                           |                    |
| Vacant onto minage                  |                       |                 |                                           |                    |
| Cancel                              | Save and Next         |                 |                                           |                    |
|                                     |                       |                 |                                           | Add<br>New         |

## **Upload Saved Data of Survey**



## AI Model validation and upload



#### Web Page Link

#### https://pmayg.nic.in/netiay/infoapp.html