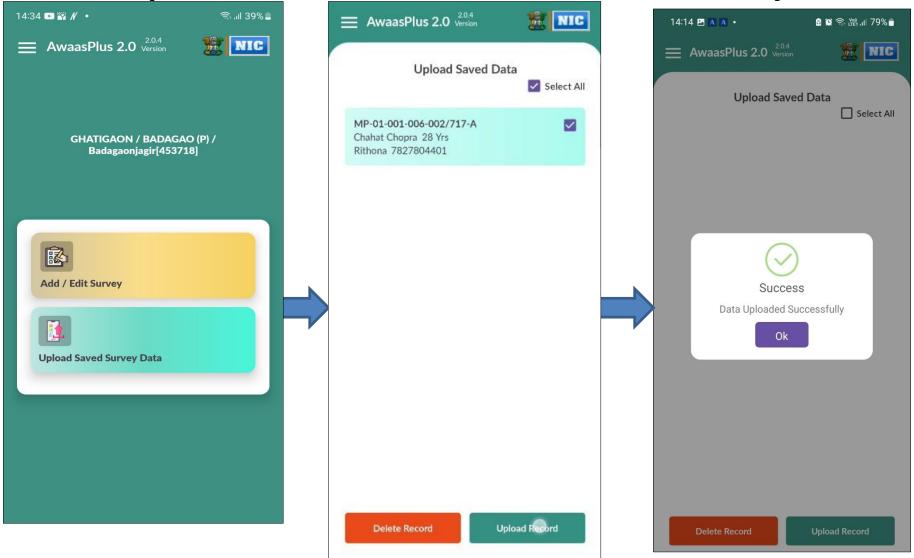

|                    |
|                                     | View On Map >>        |                 |                                           |                    |
| Success<br>Record Saved in Database |                       |                 |                                           |                    |
| Vacant onto minage                  |                       |                 |                                           |                    |
| Cancel                              | Save and Next         |                 |                                           |                    |
|                                     |                       |                 |                                           | Add<br>New         |

## **Upload Saved Data of Survey**



## AI Model validation and upload



#### Web Page Link

#### https://pmayg.nic.in/netiay/infoapp.html