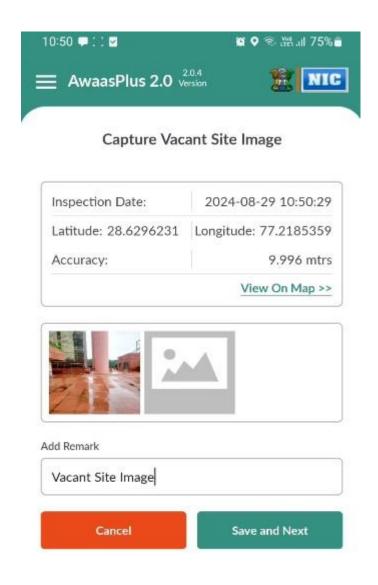

## Old house/vacant site evidances

| 2024-08-29 10:49:40   |
|-----------------------|
| Longitude: 77.2184722 |
| 14.468 mtrs           |
| View On Map >>        |
|                       |
|                       |