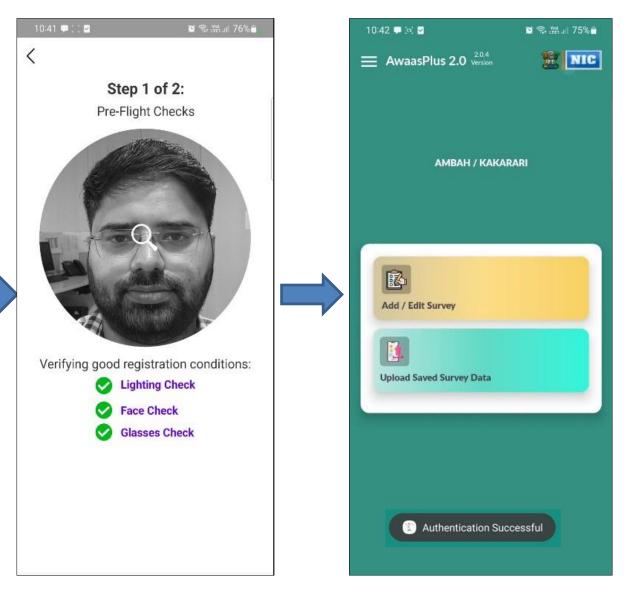

| Resend OTP in 49 seconds |
|                 |               | 1             | 2        | 3          | -                       | LO              | GIN                      |
|                 |               | 4             | 5        | 6          |                         |                 |                          |
|                 |               | 7             | 8        | 9          | $\overline{\mathbf{X}}$ | RE              | SET                      |
|                 |               |               | Ŭ        | -          | _                       |                 |                          |
|                 |               | ,             | 0        |            |                         |                 |                          |

## Face Key Registration





## Select Panchayat & Village

| •                | 🖻 🐿 🖘 🛄 III 80% 💼 | 14:02 🖪 \Lambda 🔺                                |                  |
|------------------|-------------------|--------------------------------------------------|------------------|
| Plus 2.0 Version |                   | 🗮 AwaasPlus 2.0                                  | 2.0.4<br>Version |
| lect Panch       | navat             | Selec                                            | t Panchaya       |
|                  |                   | Panchayat Name                                   |                  |
|                  |                   | • RITHONA                                        | ect Village      |
|                  |                   |                                                  | ect villa